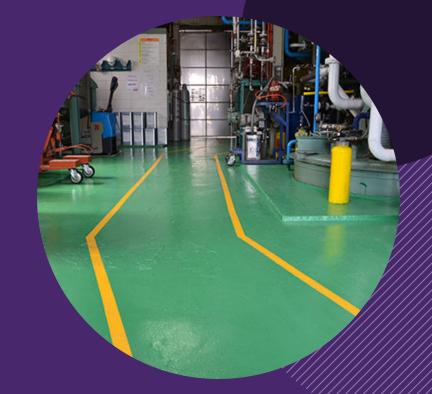

## **DESCRIPTION**

Mizutani Paint Philippines Inc.'s BOUJINTEX #2700DG is Japanese quality epoxy floor paint with a special anti-static feature that prevents electrostatic charging and static electricity accidents in factories and offices.

BOUJINTEX #2700DG provides safety control in production areas, factories, operating rooms, and computer rooms.

## **USE**

BOUJINTEX #2700DG is suitable for a factory, fine particle warehouse, and gunpowder warehouse, where electronic parts are made. As well as a computer room, clean room, and operation room.