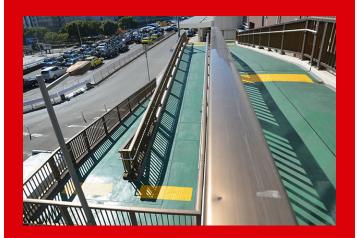

## USE

BOUJINTEX #5000U IS SUITABLE FOR INTERIOR AND EXTERIOR FLOORS. APPLICABLE TO A FACTORY, WAREHOUSE, AUTOMOBILE REPAIR SHOP, CAR PARK, PRODUCTION AREA, OFFICE, CORRIDOR, STAIRS, AND MUCH MORE.

# FEATURES & ADVANTAGES

1. Quick-dry - efficient.

 Weather resistant - protection from water and changing temperatures.

 Abrasion resistant - fights wear and tear caused by foot or mechanical traffic.

4. Chemical and oil resistant - endures harsh environment.