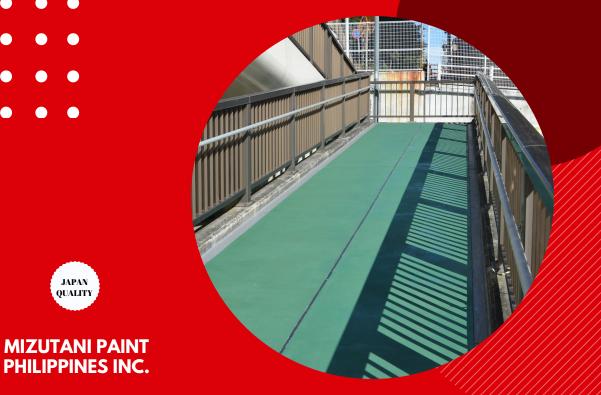

## USE

BOUJINTEX #5000U IS SUITABLE FOR INTERIOR AND EXTERIOR FLOORS. APPLICABLE TO A FACTORY, WAREHOUSE, AUTOMOBILE REPAIR SHOP, CAR PARK, PRODUCTION AREA, OFFICE, CORRIDOR, STAIRS, AND MUCH MORE.

# FEATURES & ADVANTAGES

1. Quick-dry - efficient.

 Weather resistant - protection from water and changing temperatures.

 Abrasion resistant - fights wear and tear caused by foot or mechanical traffic.

4. Chemical and oil resistant - endures harsh environment.