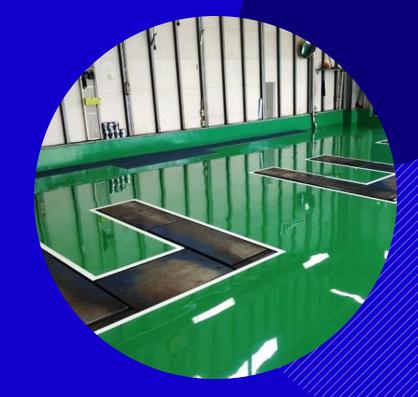

#### **DESCRIPTION**

BOUJINTEX #8000 is a high build, solvent type, epoxy coating for interior floors. It has excellent self levelling properties that create a tough coating with a high gloss finish.

BOUJINTEX #8000 is a thick film coating with strong performance in durability and chemical resistance. It can fully withstand activity in harsh places by exhibiting particular wear resistance, water resistance, chemical resistance, and oil resistance, which are unique to epoxy resin.

# FEATURES & ADVANTAGES

- 1. Self levelling.
- 2. High gloss luxury finish.
- 3. Durable thick film coating.
- 4. Good abrasion resistance.
- 5. Excellent in water, chemical, & oil resistance.
- 6. Various specifications available depending on requirements.
- 7. Antibacterial specification is also possible.