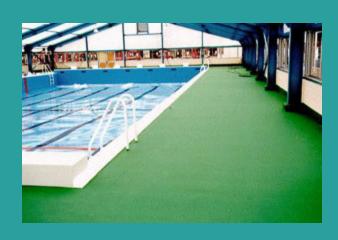

## **DESCRIPTION**

MIZUKEI BOUJINTEX #300 is a one-component, water based, interior/exterior acrylic floor paint that can be applied on mortar and concrete surfaces. It has a special anti-slip feature that is suitable for a jogging track, playground, gym, basketball court, or poolside.

### **USE**

MIZUKEI BOUJINTEX #300 is suitable for a walkway, outdoor parking, jogging track, playground, gym, basketball court, or poolside.