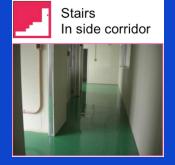

#### **USE**

MIZUKEI BOUJINTEX ALPHA is suitable for an indoor or outdoor store, hallway, staircase, lobby, restaurant, office, classroom, and general factory or warehouse.