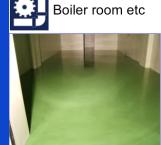

#### **USE**

MIZUKEI BOUJINTEX ALPHA is suitable for an indoor or outdoor store, hallway, staircase, lobby, restaurant, office, classroom, and general factory or warehouse.