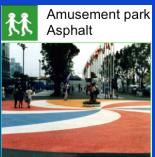

#### **DETAILS**

Type: Acrylic, Water-Based, 1K

Use: Interior & Exterior Floor

Finish: Gloss

Surface: Mortar/Concrete/Asphalt

Method: Brush / Roller

Painting Interval (23°C): 3 hrs.

Walk-able: 8 hrs.

#### **USE**

MIZUKEI BOUJINTEX ALPHA is suitable for an indoor or outdoor store, hallway, staircase, lobby, restaurant, office, classroom, and general factory or warehouse.