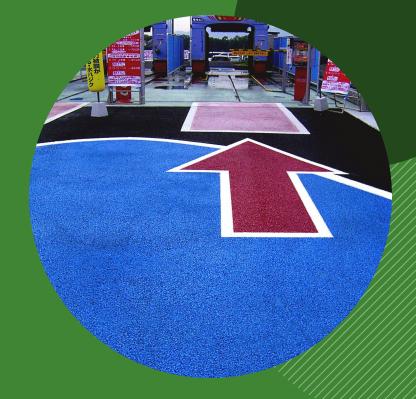

#### **DESCRIPTION**

MIZUKEI BOUJINTEX THERMO is a one-component, water based, acrylic floor paint that can be applied on mortar, concrete, and asphalt surfaces. It has a special formulation that can reflect infrared rays from the sun, reducing the absorption of heat on the ground.

MIZUKEI BOUJINTEX THERMO is an impressive thermal insulation floor paint that can assist in countering heat.

#### **USE**

MIZUKEI BOUJINTEX THERMO is suitable for a walkway, outdoor parking, jogging track, playground, gym, basketball court, or poolside.

# FEATURES & ADVANTAGES

- 1. Thermal insulation reduces heat.
- 2. Anti-slip safety.
- 3. One component economical, easy application by roller or texture gun.
- 4. Water based Eco-friendly, releases low odor, prevents danger of fire or solvent intoxication.