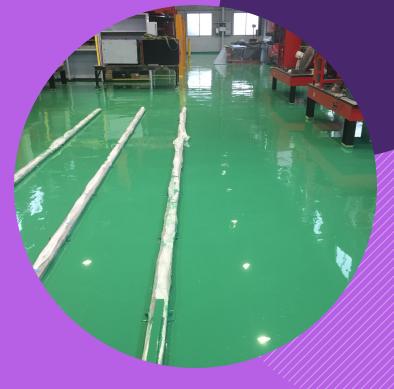

MIZUKEI BOUJINTEX U provides a greener and safer multipurpose floor solution that dries off in a beautiful high gloss finish.

#### **USE**

MIZUKEI BOUJINTEX U is applicable for interior and exterior floors. Suitable for a factory, warehouse, automobile repair shop, car park, production area, office, corridor, stairs, and more.